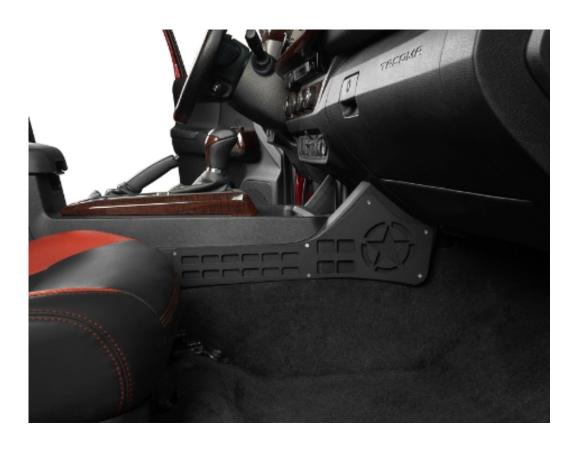

## Passenger's Side Center Console Molle Panel 2016-2021 Tacoma

**SKU: TT22613** 