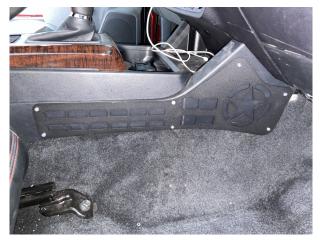

- a. Phillips Screwdriver;
- b. Battery Electric Power Drill;



## (3) Installation time:

About 30 minutes, 1 people may be needed. Installation time may differ according to your mechanical skill level.

(PLEASE VERIFY ALL PARTS ARE PRESENT AND READ INSTRUCTIONS CAREFULLY BEFORE STARTING INSTALLATION!)

#### (4) Installation instruction:

#### Step 1:

Move your seat all the way make as much room as possible before installing the panel. Line up the panel so its flush with the center console. Make the screw holes with a sharpie.







Step 2:

Use a battery electric power drill to puncture 7 holes into the plastic.





#### Step3:

Install the panel using a Phillips screwdriver. Use one Part "H" and one spacer per hole.







# 0000000

You need to stick the Part "I" with glue.







## Step 4:

The installation is complete.



## **Attention:**

- 1. The product parts in this instruction may differ slightly from the actual product contents but generally does not affect the installation of the product.
- **2.Please feel free to contact your distributor if you have any kind of question about your purchase.**