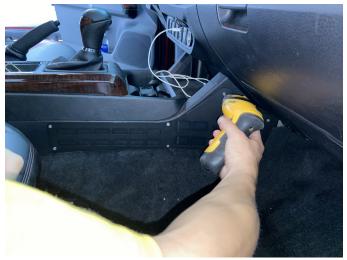

#### Step3:

Install the panel using a Phillips screwdriver. Use one Part "H" and one spacer per hole.