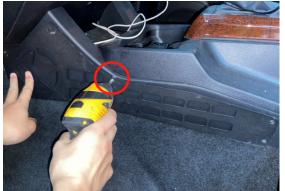

#### Step3:

Install the panel using a Phillips screwdriver. Use one Part "H" and one spacer per hole.