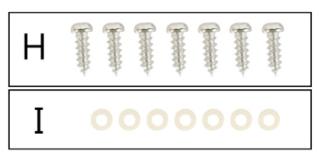

#### (1) Contents:

| Qty | Part Name          | Size(mm) | Qty | Part Name                               | Size(mm) |
|-----|--------------------|----------|-----|-----------------------------------------|----------|
| 1   | Molle Panel        |          | H×7 | Cross Recessed Round Head Tapping Screw | M5*12    |
| l×7 | Nylon Round Spacer | 11*6.2*4 |     |                                         |          |

#### Step3:

Install the panel using a Phillips screwdriver. Use one Part "H" and one spacer per hole.

# 0000000

You need to stick the Part "I" with glue.