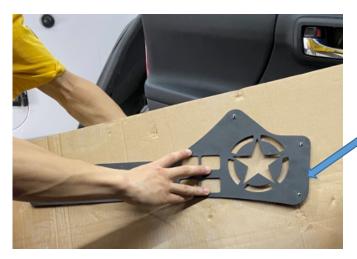

#### Step 1:

Move your seat all the way make as much room as possible before installing the panel. Line up the panel so its flush with the center console. Make the screw holes with a sharpie.

Step 2:

Use a battery electric power drill to puncture 7 holes into the plastic.