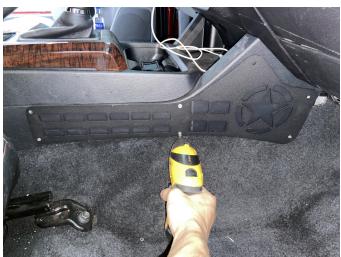

#### Step 1:

Move your seat all the way make as much room as possible before installing the panel. Line up the panel so its flush with the center console. Make the screw holes with a sharpie.

Step 2:

Use a battery electric power drill to puncture 7 holes into the plastic.

#### Step3:

Install the panel using a Phillips screwdriver. Use one Part "H" and one spacer per hole.