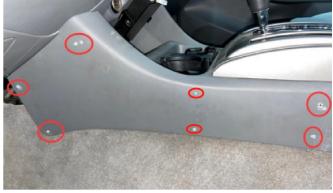

#### Step 1:

Move your seat all the way make as much room as possible before installing the panel. Line up the panel so its flush with the center console. Make the screw holes with a sharpie.

Step 2:

Use a battery electric power drill to puncture 7 holes into the plastic.

#### Step3:

Install the panel using a Phillips screwdriver. Use one Part "H" and one spacer per hole.