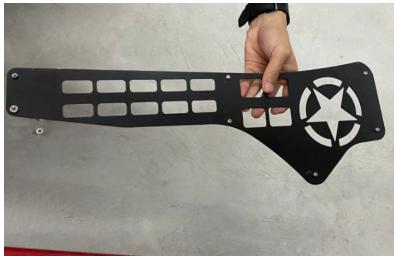

#### (1) Contents:

| Qty | Part Name          | Size(mm) | Qty | Part Name                               | Size(mm) |
|-----|--------------------|----------|-----|-----------------------------------------|----------|
| 1   | Molle Panel        |          | H×7 | Cross Recessed Round Head Tapping Screw | M5*12    |
| l×7 | Nylon Round Spacer | 11*6.2*4 |     |                                         |          |