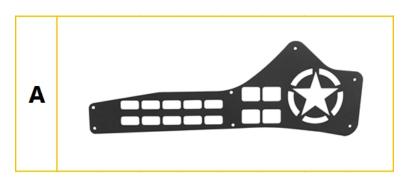

## Passenger's Side Center Console Molle Panel 2016-2021 Tacoma

**SKU: TT22613** 

#### (1) Contents:

| Qty | Part Name          | Size(mm) | Qty | Part Name                               | Size(mm) |
|-----|--------------------|----------|-----|-----------------------------------------|----------|
| 1   | Molle Panel        |          | H×7 | Cross Recessed Round Head Tapping Screw | M5*12    |
| l×7 | Nylon Round Spacer | 11*6.2*4 |     |                                         |          |