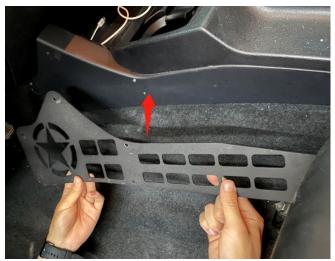

#### Step 1:

Move your seat all the way make as much room as possible before installing the panel. Line up the panel so its flush with the center console. Make the screw holes with a sharpie.

Step 2:

Use a battery electric power drill to puncture 7 holes into the plastic.