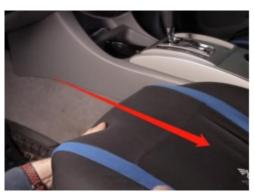

#### Step 1:

Move your seat all the way make as much room as possible before installing the panel. Line up the panel so its flush with the center console. Make the screw holes with a sharpie.

Step 2:

Use a battery electric power drill to puncture 7 holes into the plastic.