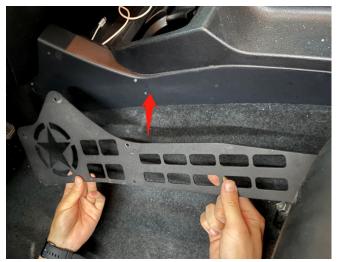

#### Step 1:

Move your seat all the way make as much room as possible before installing the panel. Line up the panel so its flush with the center console. Make the screw holes with a sharpie.

Step 2:

Use a battery electric power drill to puncture 7 holes into the plastic.