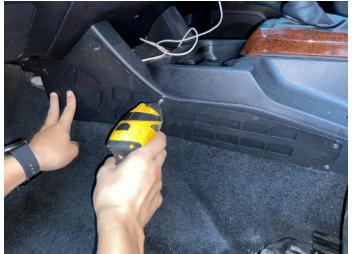

#### Step 1:

Move your seat all the way make as much room as possible before installing the panel. Line up the panel so its flush with the center console. Make the screw holes with a sharpie.

Step 2:

Use a battery electric power drill to puncture 7 holes into the plastic.

#### Step3:

Install the panel using a Phillips screwdriver. Use one Part "H" and one spacer per hole.