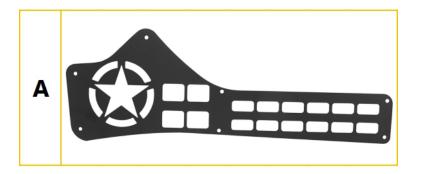

#### (1) Contents:

| Qty | Part Name          | Size(mm) | Qty | Part Name                               | Size(mm) |
|-----|--------------------|----------|-----|-----------------------------------------|----------|
| 1   | Molle Panel        |          | H×7 | Cross Recessed Round Head Tapping Screw | M5*12    |
| l×7 | Nylon Round Spacer | 11*6.2*4 |     |                                         |          |