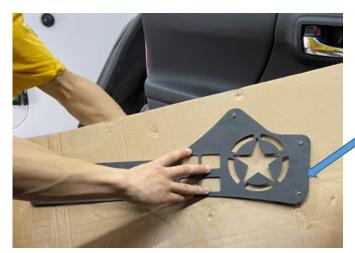

|          |





#### (2) Tools required:

- a. Phillips Screwdriver;
- b. Battery Electric Power Drill;



#### (3) Installation time:

About 30 minutes, 1 people may be needed. Installation time may differ according to your mechanical skill level.

(PLEASE VERIFY ALL PARTS ARE PRESENT AND READ INSTRUCTIONS CAREFULLY BEFORE STARTING INSTALLATION!)

#### (4) Installation instruction:

#### Step 1:

Move your seat all the way make as much room as possible before installing the panel. Line up the panel so its flush with the center console. Make the screw holes with a sharpie.







Step 2:

Use a battery electric power drill to puncture 7 holes into the plastic.





#### Step3:

Install the panel using a Phillips screwdriver. Use one Part "H" and one spacer per hole.







## 000000

You need to stick the Part "I" with glue.







#### Step 4:

The installation is complete.



### **Attention:**

- 1. The product parts in this instruction may differ slightly from the actual product contents but generally does not affect the installation of the product.
- **2.Please feel free to contact your distributor if you have any kind of question about your purchase.**