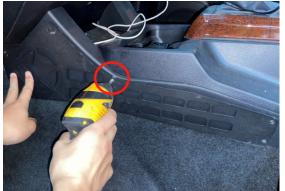

#### Step 1:

Move your seat all the way make as much room as possible before installing the panel. Line up the panel so its flush with the center console. Make the screw holes with a sharpie.

Step 2:

Use a battery electric power drill to puncture 7 holes into the plastic.