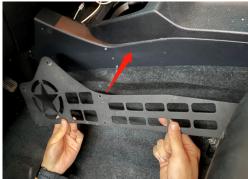

#### Step 1:

Move your seat all the way make as much room as possible before installing the panel. Line up the panel so its flush with the center console. Make the screw holes with a sharpie.

Step 2:

Use a battery electric power drill to puncture 7 holes into the plastic.