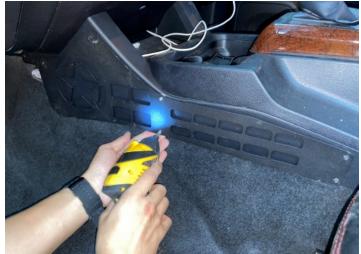

#### Step 1:

Move your seat all the way make as much room as possible before installing the panel. Line up the panel so its flush with the center console. Make the screw holes with a sharpie.

Step 2:

Use a battery electric power drill to puncture 7 holes into the plastic.

#### Step3:

Install the panel using a Phillips screwdriver. Use one Part "H" and one spacer per hole.