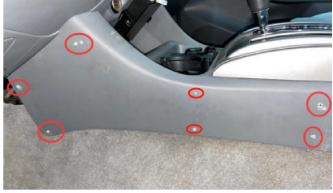

#### Step3:

Install the panel using a Phillips screwdriver. Use one Part "H" and one spacer per hole.