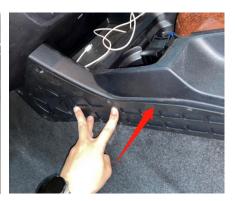

#### Step 1:

Move your seat all the way make as much room as possible before installing the panel. Line up the panel so its flush with the center console. Make the screw holes with a sharpie.

Step 2:

Use a battery electric power drill to puncture 7 holes into the plastic.