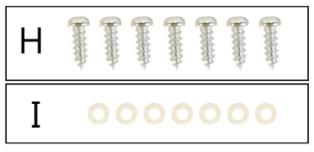

#### (1) Contents:

| Qty | Part Name          | Size(mm) | Qty | Part Name                               | Size(mm) |
|-----|--------------------|----------|-----|-----------------------------------------|----------|
| 1   | Molle Panel        |          | H×7 | Cross Recessed Round Head Tapping Screw | M5*12    |
| l×7 | Nylon Round Spacer | 11*6.2*4 |     |                                         |          |

## 000000

You need to stick the Part "I" with glue.