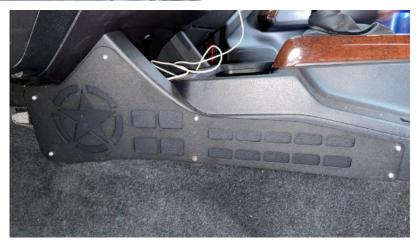

- a. Phillips Screwdriver;
- b. Battery Electric Power Drill;



#### (3) Installation time:

About 30 minutes, 1 people may be needed. Installation time may differ according to your mechanical skill level.

(PLEASE VERIFY ALL PARTS ARE PRESENT AND READ INSTRUCTIONS CAREFULLY BEFORE STARTING INSTALLATION!)

#### (4) Installation instruction:

#### Step 1:

Move your seat all the way make as much room as possible before installing the panel. Line up the panel so its flush with the center console. Make the screw holes with a sharpie.







Step 2:

Use a battery electric power drill to puncture 7 holes into the plastic.





#### Step3:

Install the panel using a Phillips screwdriver. Use one Part "H" and one spacer per hole.







## 000000

You need to stick the Part "I" with glue.







#### Step 4:

The installation is complete.



### **Attention:**

- 1. The product parts in this instruction may differ slightly from the actual product contents but generally does not affect the installation of the product.
- **2.Please feel free to contact your distributor if you have any kind of question about your purchase.**