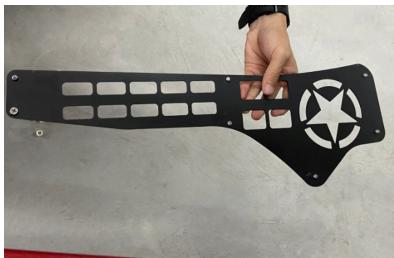

#### (1) Contents:

| Qty | Part Name          | Size(mm) | Qty | Part Name                               | Size(mm) |
|-----|--------------------|----------|-----|-----------------------------------------|----------|
| 1   | Molle Panel        |          | H×7 | Cross Recessed Round Head Tapping Screw | M5*12    |
| l×7 | Nylon Round Spacer | 11*6.2*4 |     |                                         |          |