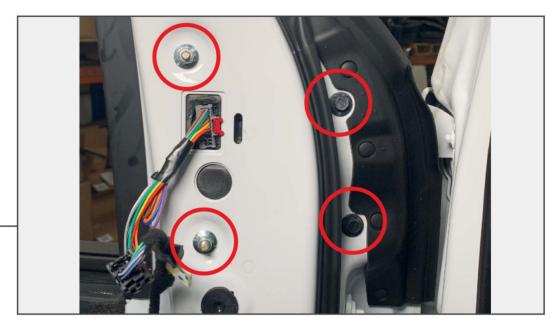

STEP 3

Remove the (4) 10mm bolts to release the mirror from the door.

STEP 4

Pull mirror away from vehicle. Install the new towing mirror in place of original using (2) M8 lock nuts, and (2) flat washers. Reuse (2) 10mm bolts along the back of the door.