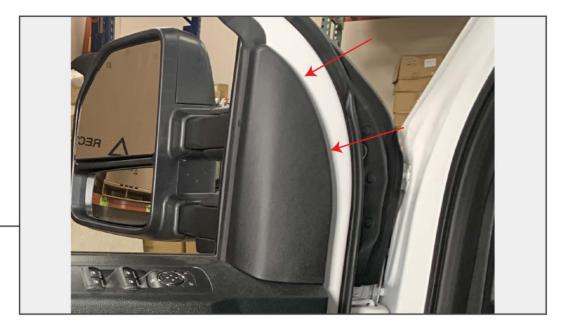

## **TOOLS REQUIRED**

8mm Socket 10mm Socket Panel Removal Tool Socket Wrench

STEP 1

Remove the top section of the door panel using a Panel Removal Tool. Pry around the edge to release the clips.

STEP 2

Unplug the wiring harness from the mirror.