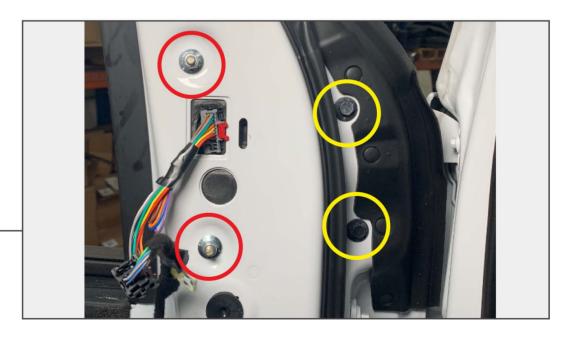

STEP 3

Remove the (4) 10mm bolts to release the mirror from the door.

STEP 4

Pull mirror away from vehicle. Install the new towing mirror in place of original using (2) M8 lock nuts, and (2) flat washers. Reuse (2) 10mm bolts along the back of the door.