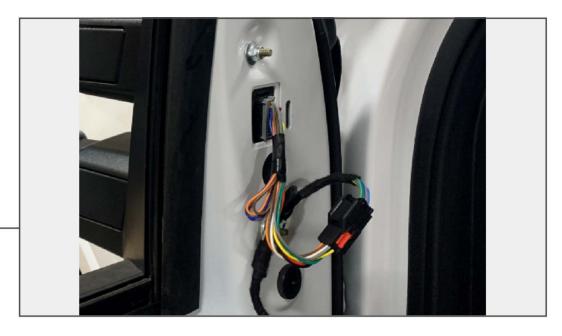

## **TOOLS REQUIRED**

8mm Socket 10mm Socket Panel Removal Tool Socket Wrench

STEP 1

Remove the top section of the door panel using a Panel Removal Tool. Pry around the edge to release the clips.

STEP 2

Unplug the wiring harness from the mirror.

STEP 5

Plug the provided harness into the mirror assembly, then into the vehicle's wiring harness.

STEP 6

Reinstall the top section of the door panel. Installation is now complete.

Note: To install puddle lamps and spot lights, additional wiring is required.