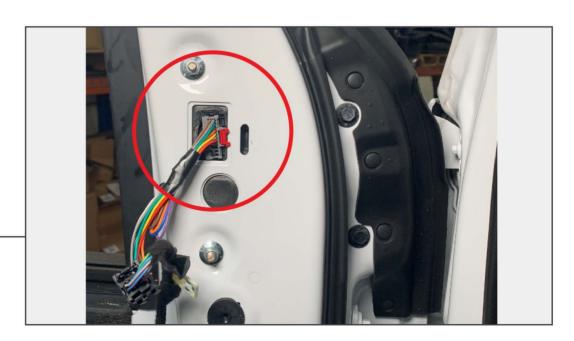

## **TOOLS REQUIRED**

8mm Socket 10mm Socket Panel Removal Tool Socket Wrench

STEP 1

Remove the top section of the door panel using a Panel Removal Tool. Pry around the edge to release the clips.

STEP 2

Unplug the wiring harness from the mirror.