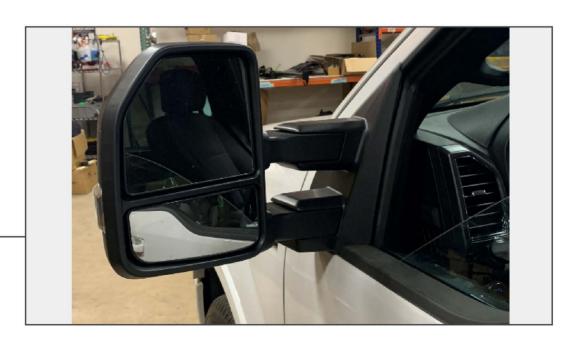

STEP 3

Remove the (4) 10mm bolts to release the mirror from the door.

STEP 4

Pull mirror away from vehicle. Install the new towing mirror in place of original using (2) M8 lock nuts, and (2) flat washers. Reuse (2) 10mm bolts along the back of the door.

STEP 5

Plug the provided harness into the mirror assembly, then into the vehicle's wiring harness.

STEP 6

Reinstall the top section of the door panel. Installation is now complete.

Note: To install puddle lamps and spot lights, additional wiring is required.