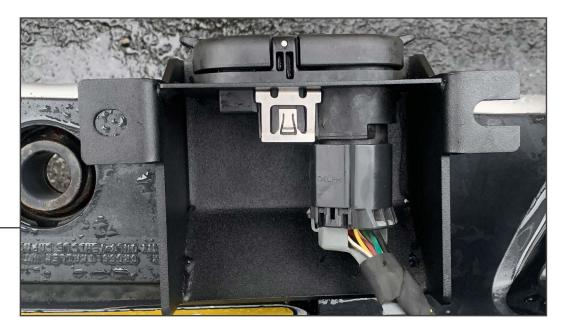

## STEP 1

Fit the trailer wiring housing <u>half way</u> into the skid plate, then route and plug in the trailer wiring harness into the housing. After the housing is plugged in, press the trailer wiring housing into the skid plate.