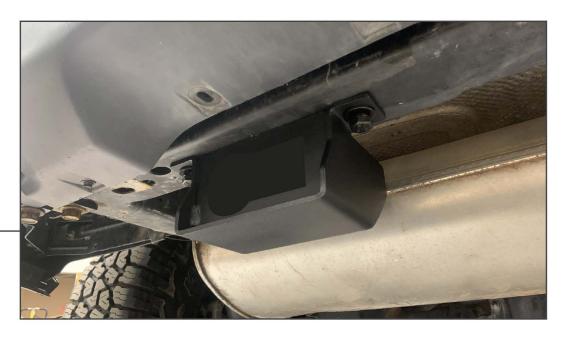

## STEP 2

With the trailer wiring secure, bolt the skid plate to the vehicle frame below the bumper using the provided (2) M10x1.50 x 20mm bolts, (2) M10 lock washers, and (2) M10 flat washers. Tighten until secure.

Installation is now complete.