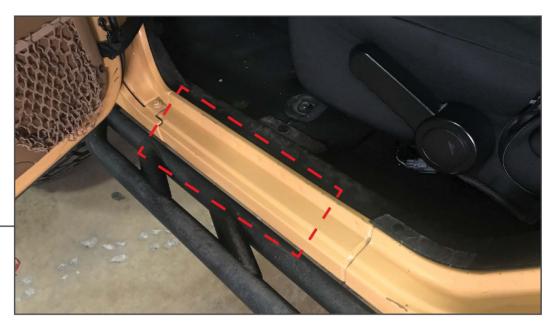

Clean the vehicle door sill using a alcohol prep pad, and allow the panel to fully dry. Align the entry guard to the vehicle door sill prior to removing the double sided tape backing.

STEP 2

Once familiar with the panel fitment on the vehicle, peel the red tape backing from the double sided tape. Firmly press the panel to the vehicle to ensure proper adhesion.