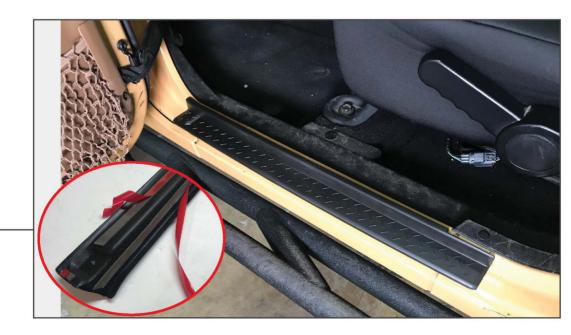

## **DOOR ENTRY GUARDS**

(2007-2018 WRANGLER JK)

INSTALLATION INSTRUCTIONS

**CONTENTS** 

- (1) LH Door Entry Guard
- (1) RH Door Entry Guard
- (2) Alcohol Prep Pads

**TOOLS REQUIRED** 

N/A





STEP 1

Clean the vehicle door sill using a alcohol prep pad, and allow the panel to fully dry. Align the entry guard to the vehicle door sill prior to removing the double sided tape backing.



STEP 2

Once familiar with the panel fitment on the vehicle, peel the red tape backing from the double sided tape. Firmly press the panel to the vehicle to ensure proper adhesion.

Repeat steps 1-2 to the remaining entry guard. Installation is now complete.