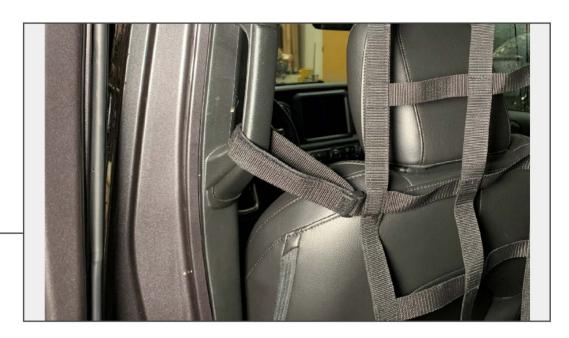

## **Jeep**

STEP 3

JT: Loosely secure the grab handle strap to the grab handle using the Velcro.

JK: Remove the strap from the pet divider as it will not be used.

Repeat this procedure for the opposite side.