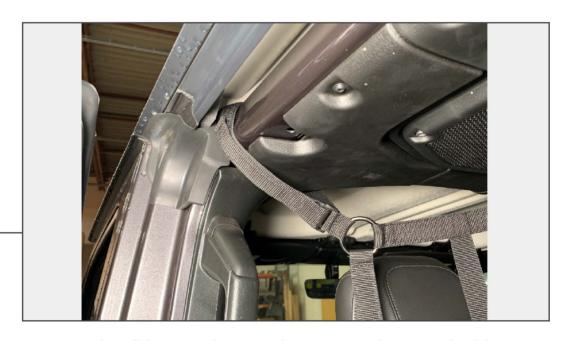

STEP 1

Route the (2) middle straps over the roll bar in the middle of the vehicle. Loosely secure the straps together using the Velcro.

STEP 2

Route the corner straps over the roll bar. Loosely secure the straps together using the Velcro.

Repeat this procedure for the opposite side.