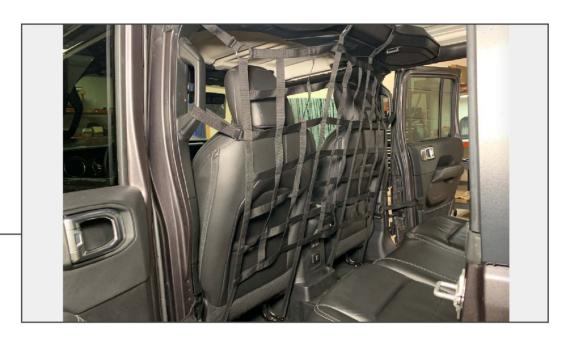

STEP 1

Route the (2) middle straps over the roll bar in the middle of the vehicle. Loosely secure the straps together using the Velcro.

STEP 2

Route the corner straps over the roll bar. Loosely secure the straps together using the Velcro.

Repeat this procedure for the opposite side.

## **Jeep**

STEP 3

JT: Loosely secure the grab handle strap to the grab handle using the Velcro.

JK: Remove the strap from the pet divider as it will not be used.

Repeat this procedure for the opposite side.

STEP 4

Attach the (2) hooks to the bottom of the seat mounts.

Repeat this procedure for the opposite side.

## **Jeep**

STEP 5

Tighten all straps evenly.

Installation is now complete.