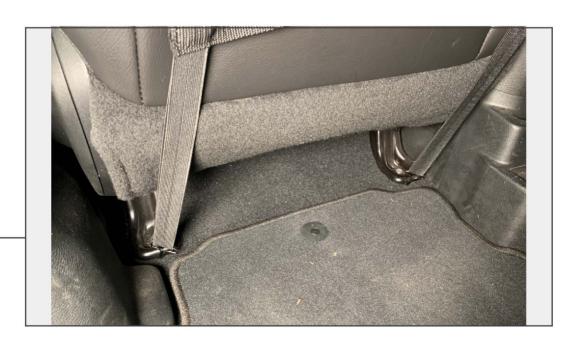

STEP 4

Attach the (2) hooks to the bottom of the seat mounts.

Repeat this procedure for the opposite side.