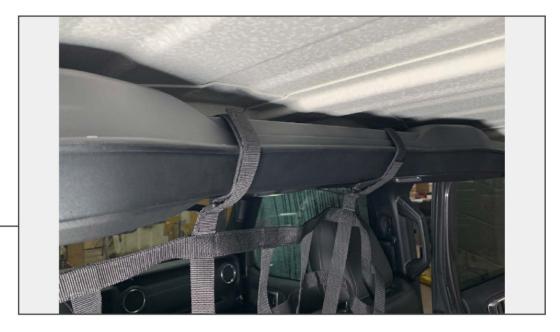

STEP 1

Route the (2) middle straps over the roll bar in the middle of the vehicle. Loosely secure the straps together using the Velcro.

STEP 2

Route the corner straps over the roll bar. Loosely secure the straps together using the Velcro.

Repeat this procedure for the opposite side.