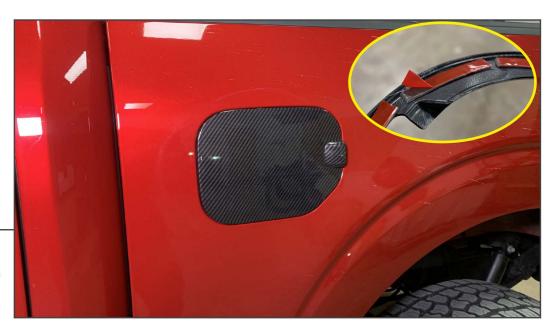

## EXTERIOR TRIM PANELS

Clean the application site using isopropyl alcohol to ensure all wax/grease is removed. Allow the time for the panel to flash dry. Test fit the part to familiarize yourself with how it fits. Then remove the tape backing and press the trim onto the vehicle. Apply firm even pressure to ensure proper adhesion.