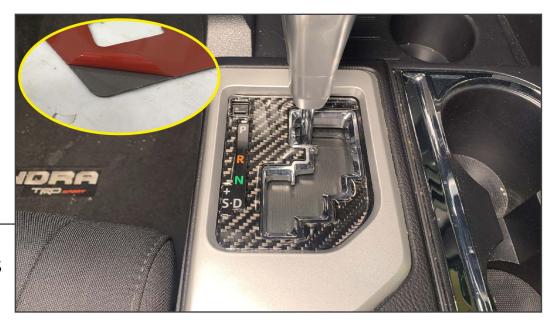

## INTERIOR TRIM PANELS

Clean the application site using isopropyl alcohol to ensure all wax/grease is removed. Allow the time for the panel to flash dry. Test fit the part to familiarize yourself with how it fits. Then remove the tape backing and press the trim onto the vehicle. Apply firm even pressure to ensure proper adhesion.