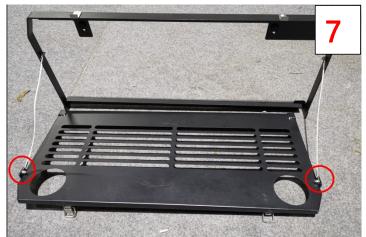

s:

2018+ WRANGLER JL







## (2)Tools required:

- A. 10mm Wrench
- **B.** 4mm HEX Socket

Wrench (or Allen Wrench)

- C. Drill
- D. 12mm Drill Bit



#### (3) Installation time:

About 1 hour, 1-2 people may be needed. Installation time may differ according to your mechanical skill level.

(PLEASE VERIFY ALL PARTS ARE PRESENT AND READ INSTRUCTIONS CAREFULLY BEFORE STARTING INSTALLATION!)

#### (4)Installation instruction:

#### Step 1:

Remove the cover plate.



#### Step 2:

Drill 4 12mm bolt holes. The figure shows where to drill it. According to the size of the holes use the Part "C".





**Step 3:**After "Step 2",then as shown below.



Step 4:

Assemble the PART "A" & PART "B" with PART "G" & PART "H", and then install it on the tailgate with the PART "E", PART "K" & PART "J".









Step 5:

Assemble the PART "A" & "B" using PART "F", "D" and "I".



### Step 6:

#### Installation completed.