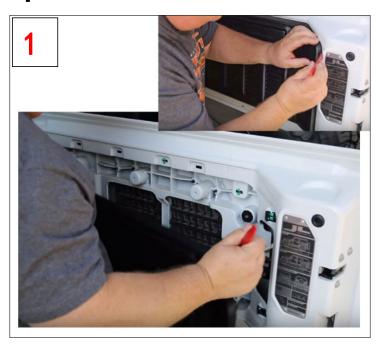

# REDROCK

## **Tailgate Table**

J166368-JL

#### (1)Contents:

2018+ WRANGLER JL







## (2)Tools required:

- A. 10mm Wrench
- **B.** 4mm HEX Socket

Wrench (or Allen Wrench)

- C. Drill
- D. 12mm Drill Bit



#### (3) Installation time:

About 1 hour, 1-2 people may be needed. Installation time may differ according to your mechanical skill level.

(PLEASE VERIFY ALL PARTS ARE PRESENT AND READ INSTRUCTIONS CAREFULLY BEFORE STARTING INSTALLATION!)

#### (4)Installation instruction:

#### Step 1:

Remove the cover plate.



#### Step 2:

Drill 4 12mm bolt holes. The figure shows where to drill it. According to the size of the holes use the Part "C".





**Step 3:**After "Step 2",then as shown below.



Step 4:

Assemble the PART "A" & PART "B" with PART "G" & PART "H", and then install it on the tailgate with the PART "E", PART "K" & PART "J".









Step 5:

Assemble the PART "A" & "B" using PART "F", "D" and "I".



### Step 6:

#### Installation completed.