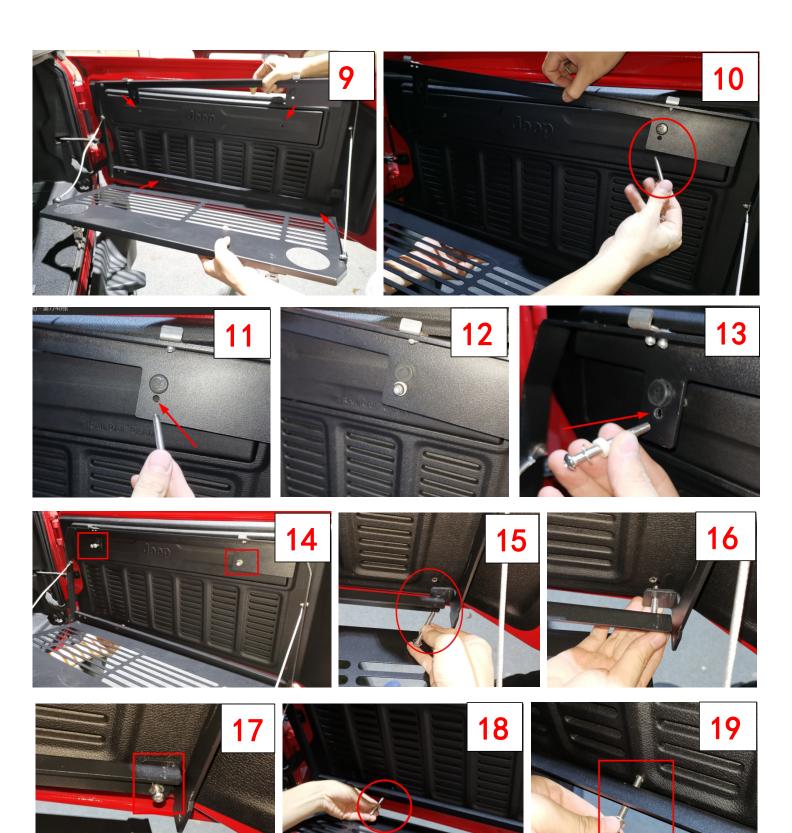

#### Step 2:

Drill 4 12mm bolt holes. The figure shows where to drill it. According to the size of the holes use the Part "C".

**Step 3:**After "Step 2",then as shown below.

Step 4:

Assemble the PART "A" & PART "B" with PART "G" & PART "H", and then install it on the tailgate with the PART "E", PART "K" & PART "J".

Step 5:

Assemble the PART "A" & "B" using PART "F", "D" and "I".