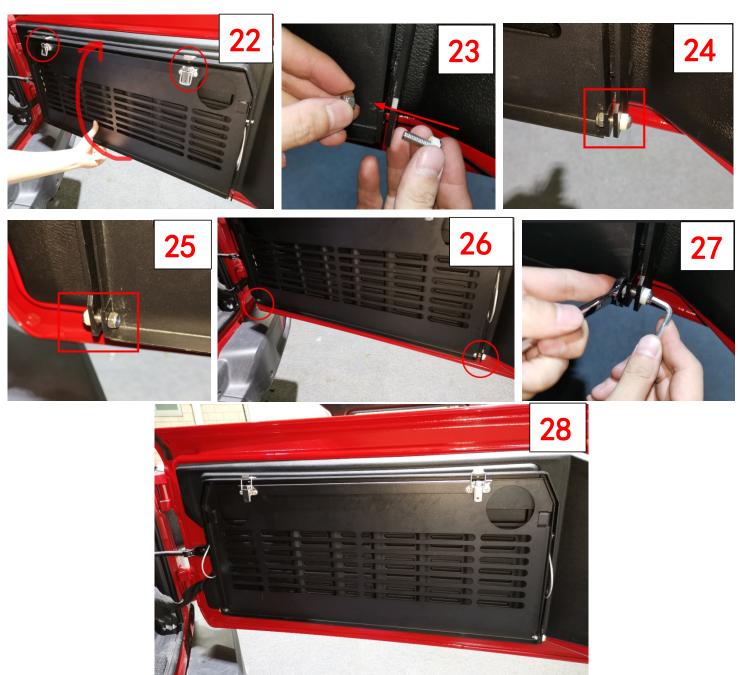

#### Step 1:

Remove the cover plate.

#### Step 2:

Drill 4 12mm bolt holes. The figure shows where to drill it. According to the size of the holes use the Part "C".

**Step 3:**After "Step 2",then as shown below.

Step 4:

Assemble the PART "A" & PART "B" with PART "G" & PART "H", and then install it on the tailgate with the PART "E", PART "K" & PART "J".

Step 5:

Assemble the PART "A" & "B" using PART "F", "D" and "I".

### Step 6: