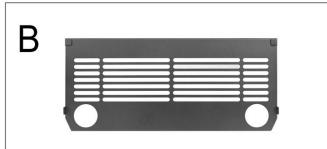

# REDROCK

## **Tailgate Table**

J166368-JL

#### (1)Contents:

2018+ WRANGLER JL







## (2)Tools required:

- A. 10mm Wrench
- **B.** 4mm HEX Socket

Wrench (or Allen Wrench)

- C. Drill
- D. 12mm Drill Bit



#### (3) Installation time:

About 1 hour, 1-2 people may be needed. Installation time may differ according to your mechanical skill level.

(PLEASE VERIFY ALL PARTS ARE PRESENT AND READ INSTRUCTIONS CAREFULLY BEFORE STARTING INSTALLATION!)

#### (4)Installation instruction:

#### Step 1:

Remove the cover plate.



#### Step 2:

Drill 4 12mm bolt holes. The figure shows where to drill it. According to the size of the holes use the Part "C".





**Step 3:**After "Step 2",then as shown below.



Step 4:

Assemble the PART "A" & PART "B" with PART "G" & PART "H", and then install it on the tailgate with the PART "E", PART "K" & PART "J".









Step 5:

Assemble