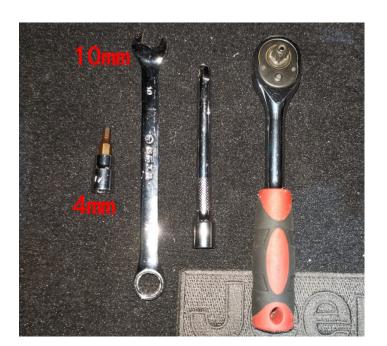

## (2)Tools required:

- A. 10mm Wrench
- **B.** 4mm HEX Socket

Wrench (or Allen Wrench)

- C. Drill
- D. 12mm Drill Bit