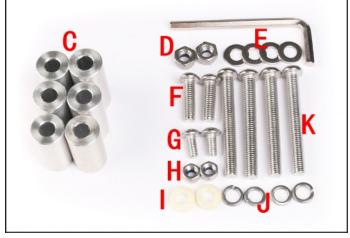

#### (1)Contents:

2018+ WRANGLER JL

#### Step 2:

Drill 4 12mm bolt holes. The figure shows where to drill it. According to the size of the holes use the Part "C".

**Step 3:**After "Step 2",then as shown below.

Step 4:

Assemble the PART "A" & PART "B" with PART "G" & PART "H", and then install it on the tailgate with the PART "E", PART "K" & PART "J".

Step 5:

Assemble the PART "A" & "B" using PART "F", "D" and "I".