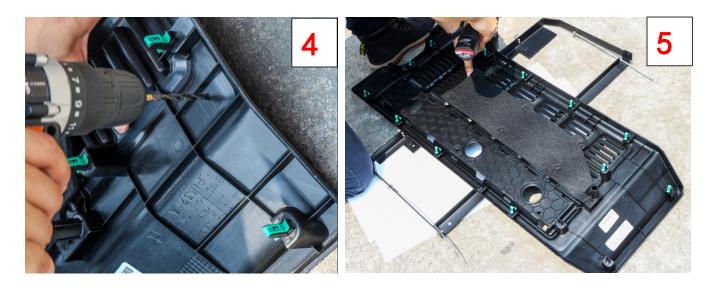

#### Step 2:

Drill 4 12mm bolt holes. The figure shows where to drill it. According to the size of the holes use the Part "C".

**Step 3:**After "Step 2",then as shown below.

Step 4:

Assemble the PART "A" & PART "B" with PART "G" & PART "H", and then install it on the tailgate with the PART "E", PART "K" & PART "J".

Step 5:

Assemble the PART "A" & "B" using PART "F", "D" and "I".