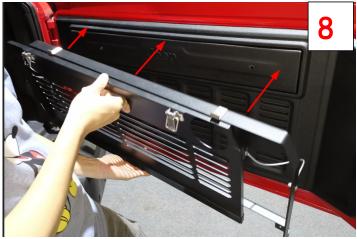

#### Step 2:

Drill 4 12mm bolt holes. The figure shows where to drill it. According to the size of the holes use the Part "C".

**Step 3:**After "Step 2",then as shown below.

Step 4:

Assemble the PART "A" & PART "B" with PART "G" & PART "H", and then install it on the tailgate with the PART "E", PART "K" & PART "J".