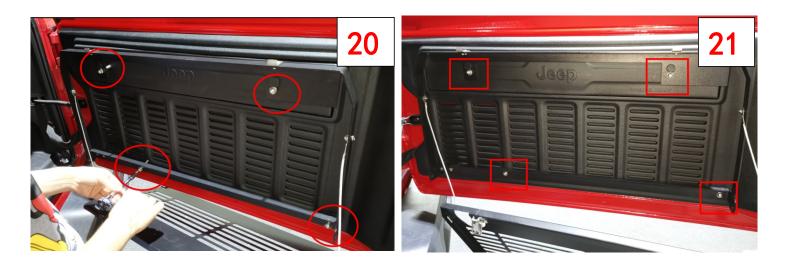

18+ WRANGLER JL







## (2)Tools required:

- A. 10mm Wrench
- **B.** 4mm HEX Socket

Wrench (or Allen Wrench)

- C. Drill
- D. 12mm Drill Bit



#### (3) Installation time:

About 1 hour, 1-2 people may be needed. Installation time may differ according to your mechanical skill level.

(PLEASE VERIFY ALL PARTS ARE PRESENT AND READ INSTRUCTIONS CAREFULLY BEFORE STARTING INSTALLATION!)

#### (4)Installation instruction:

#### Step 1:

Remove the cover plate.



#### Step 2:

Drill 4 12mm bolt holes. The figure shows where to drill it. According to the size of the holes use the Part "C".





**Step 3:**After "Step 2",then as shown below.



Step 4:

Assemble the PART "A" & PART "B" with PART "G" & PART "H", and then install it on the tailgate with the PART "E", PART "K" & PART "J".









Step 5:

Assemble the PART "A" & "B" using PART "F", "D" and "I".



### Step 6:

#### Installation completed.