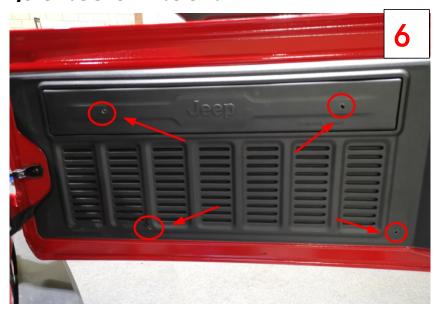

# REDROCK

## **Tailgate Table**

J166368-JL

#### (1)Contents:

2018+ WRANGLER JL







## (2)Tools required:

- A. 10mm Wrench
- **B.** 4mm HEX Socket

Wrench (or Allen Wrench)

- C. Drill
- D. 12mm Drill Bit



#### (3) Installation time:

About 1 hour, 1-2 people may be needed. Installation time may differ according to your mechanical skill level.

(PLEASE VERIFY ALL PARTS ARE PRESENT AND READ INSTRUCTIONS CAREFULLY BEFORE STARTING INSTALLATION!)

#### (4)Installation instruction:

#### Step 1:

Remove the cover plate.



#### Step 2:

Drill 4 12mm bolt holes. The figure shows where to drill it. According to the size of the holes use the Part "C".





**Step 3:**After "Step 2",then as shown below.



Step 4:

Assemble the PART "A" & PART "B" with PART "G" & PART "H", and then install it on the tailgate with the PART "E", PART "K" & PART "J".









Step 5:

Assemble the PART "A" & "B" using PART "F", "D" and "I".



### Step 6:

#### Installation completed.