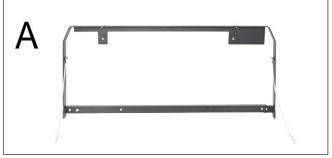

#### Step 2:

Drill 4 12mm bolt holes. The figure shows where to drill it. According to the size of the holes use the Part "C".

**Step 3:**After "Step 2",then as shown below.

Step 4:

Assemble the PART "A" & PART "B" with PART "G" & PART "H", and then install it on the tailgate with the PART "E", PART "K" & PART "J".

Step 5:

Assemble the PART "A" & "B" using PART "F", "D" and "I".