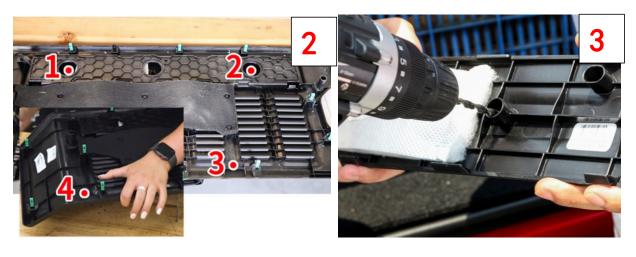

#### Step 2:

Drill 4 12mm bolt holes. The figure shows where to drill it. According to the size of the holes use the Part "C".

**Step 3:**After "Step 2",then as shown below.

Step 4:

Assemble the PART "A" & PART "B" with PART "G" & PART "H", and then install it on the tailgate with the PART "E", PART "K" & PART "J".