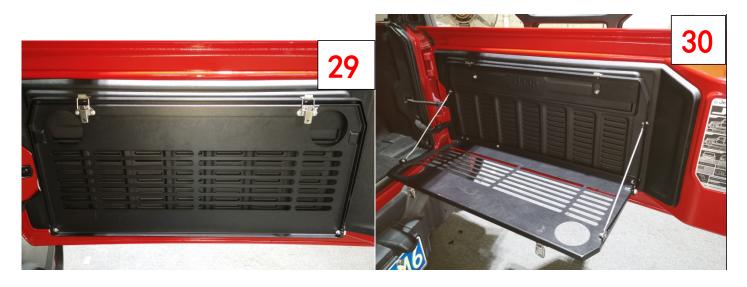

- C. Drill
- D. 12mm Drill Bit



#### (3) Installation time:

About 1 hour, 1-2 people may be needed. Installation time may differ according to your mechanical skill level.

(PLEASE VERIFY ALL PARTS ARE PRESENT AND READ INSTRUCTIONS CAREFULLY BEFORE STARTING INSTALLATION!)

#### (4)Installation instruction:

#### Step 1:

Remove the cover plate.



#### Step 2:

Drill 4 12mm bolt holes. The figure shows where to drill it. According to the size of the holes use the Part "C".





**Step 3:**After "Step 2",then as shown below.



Step 4:

Assemble the PART "A" & PART "B" with PART "G" & PART "H", and then install it on the tailgate with the PART "E", PART "K" & PART "J".









Step 5:

Assemble the PART "A" & "B" using PART "F", "D" and "I".



### Step 6:

#### Installation completed.