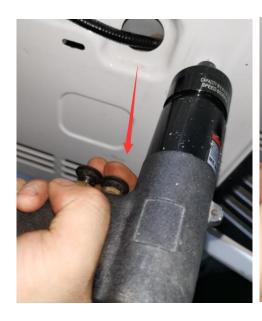

**Step 3:** Use the riveting nut gun with 6mm nut chuck to install the four riveting nuts.

**Step 4:** Install the tailgate table with supplied bolts.

**Step 5:** Installation is now complete.