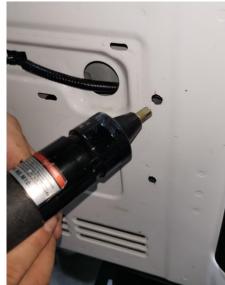

## Step 1: Find the template paper and cut it along the line. Then tape the paper on the tailgate.

**Step 2:** With the help of the template drill marking points, drill four mounting holes on the tailgate.

**Step 3:** Use the riveting nut gun with 6mm nut chuck to install the four riveting nuts.

**Step 4:** Install the tailgate table with supplied bolts.

**Step 5:** Installation is now complete.