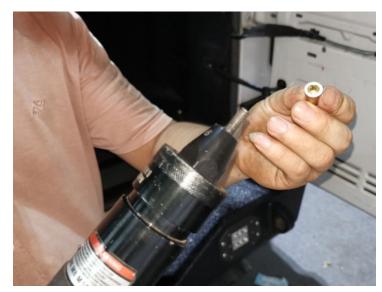

**Step 3:** Use the riveting nut gun with 6mm nut chuck to install the four riveting nuts.

**Step 4:** Install the tailgate table with supplied bolts.

**Step 5:** Installation is now complete.