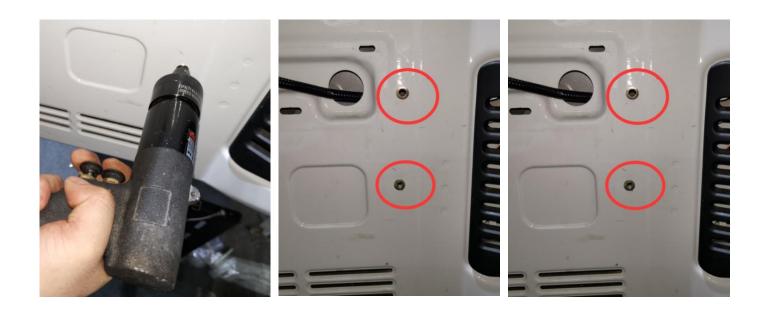

**Step 3:** Use the riveting nut gun with 6mm nut chuck to install the four riveting nuts.

**Step 4:** Install the tailgate table with supplied bolts.

**Step 5:** Installation is now complete.