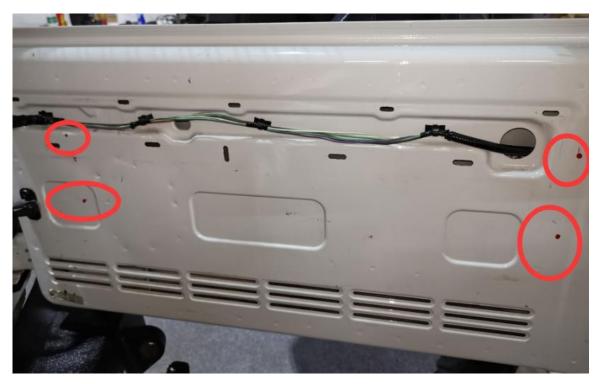

## Step 1: Find the template paper and cut it along the line. Then tape the paper on the tailgate.

**Step 2:** With the help of the template drill marking points, drill four mounting holes on the tailgate.

**Step 3:** Use the riveting nut gun with 6mm nut chuck to install the four riveting nuts.

**Step 4:** Install the tailgate table with supplied bolts.

**Step 5:** Installation is now complete.