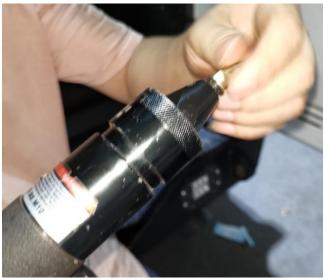

**Step 3:** Use the riveting nut gun with 6mm nut chuck to install the four riveting nuts.

**Step 4:** Install the tailgate table with supplied bolts.

**Step 5:** Installation is now complete.