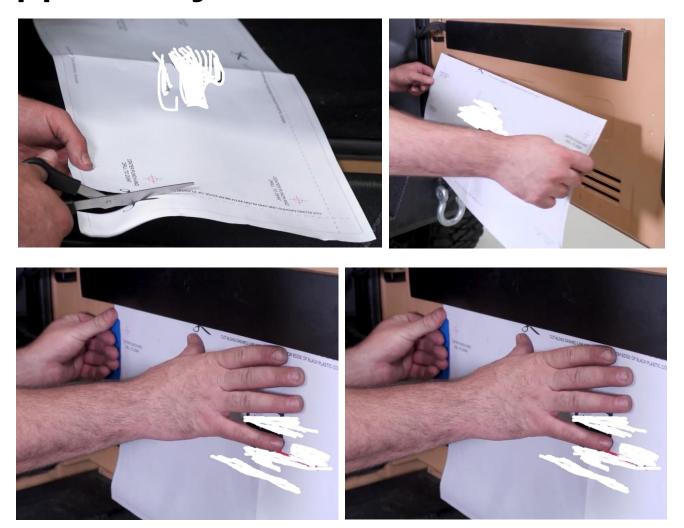

## Step 1: Find the template paper and cut it along the line. Then tape the paper on the tailgate.

**Step 2:** With the help of the template drill marking points, drill four mounting holes on the tailgate.