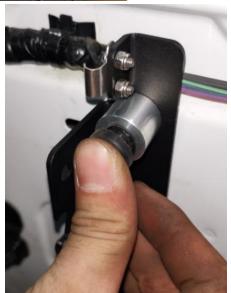

**Step 3:** Use the riveting nut gun with 6mm nut chuck to install the four riveting nuts.

**Step 4:** Install the tailgate table with supplied bolts.

**Step 5:** Installation is now complete.