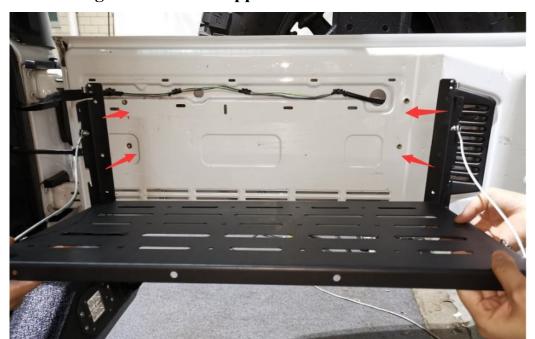

**Step 3:** Use the riveting nut gun with 6mm nut chuck to install the four riveting nuts.

**Step 4:** Install the tailgate table with supplied bolts.

**Step 5:** Installation is now complete.