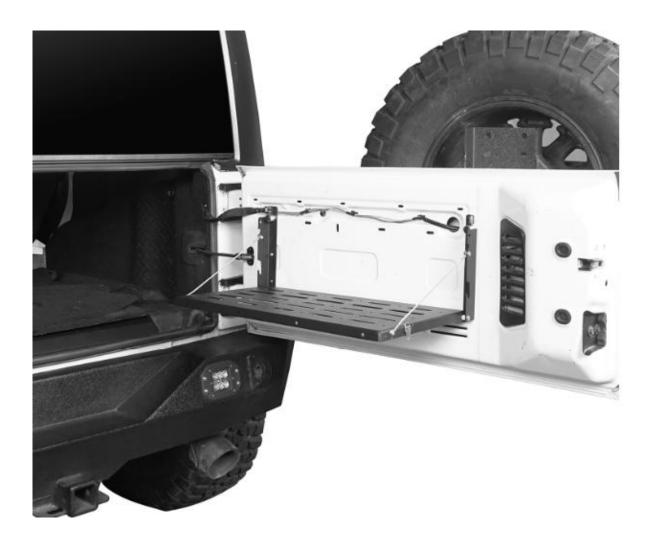

# REDROCK

**Tailgate Table** 

**J166367** 

(1) Contents:

2007-2018 WRANGLER JK

**Step 3:** Use the riveting nut gun with 6mm nut chuck to install the four riveting nuts.

**Step 4:** Install the tailgate table with supplied bolts.

**Step 5:** Installation is now complete.