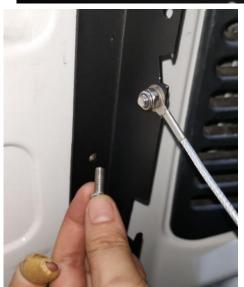

**Step 3:** Use the riveting nut gun with 6mm nut chuck to install the four riveting nuts.

**Step 4:** Install the tailgate table with supplied bolts.

**Step 5:** Installation is now complete.