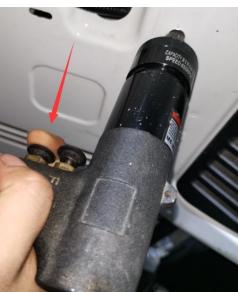

**Step 3:** Use the riveting nut gun with 6mm nut chuck to install the four riveting nuts.

**Step 4:** Install the tailgate table with supplied bolts.

**Step 5:** Installation is now complete.