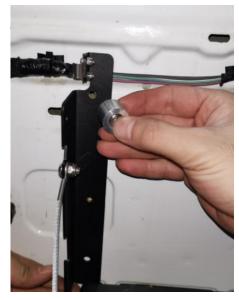

**Step 3:** Use the riveting nut gun with 6mm nut chuck to install the four riveting nuts.

**Step 4:** Install the tailgate table with supplied bolts.

**Step 5:** Installation is now complete.