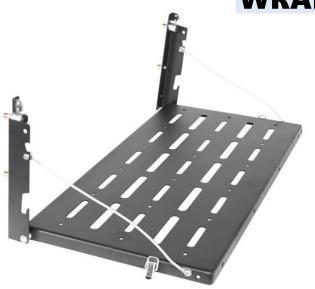

# REDROCK

**Tailgate Table** 

**J166367** 

(1) Contents:

2007-2018 WRANGLER JK