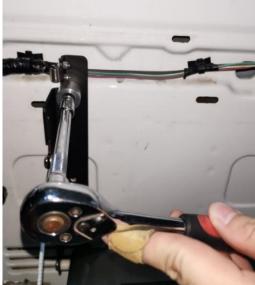

**Step 3:** Use the riveting nut gun with 6mm nut chuck to install the four riveting nuts.

**Step 4:** Install the tailgate table with supplied bolts.

**Step 5:** Installation is now complete.