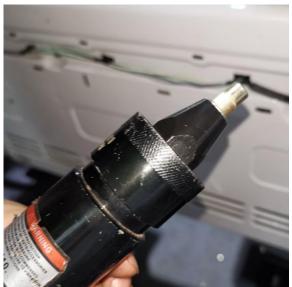

**Step 3:** Use the riveting nut gun with 6mm nut chuck to install the four riveting nuts.

**Step 4:** Install the tailgate table with supplied bolts.

**Step 5:** Installation is now complete.