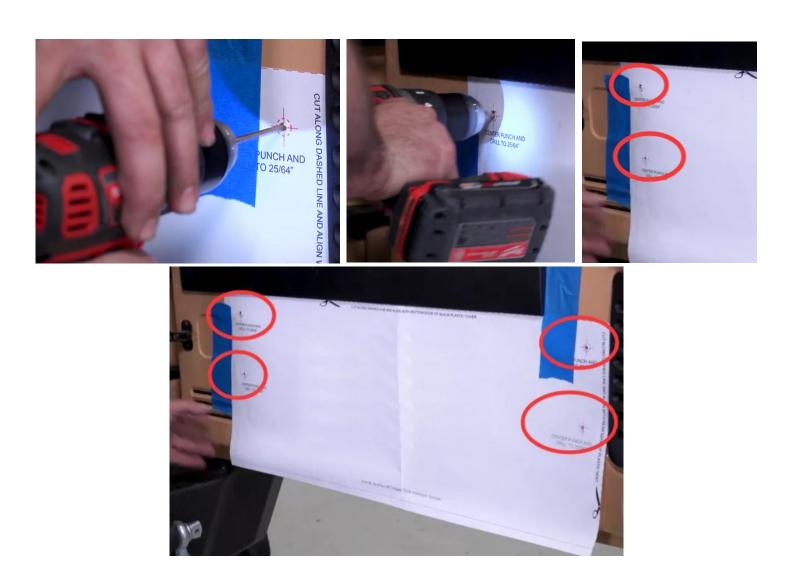

## Step 1: Find the template paper and cut it along the line. Then tape the paper on the tailgate.

**Step 2:** With the help of the template drill marking points, drill four mounting holes on the tailgate.

**Step 3:** Use the riveting nut gun with 6mm nut chuck to install the four riveting nuts.

**Step 4:** Install the tailgate table with supplied bolts.

**Step 5:** Installation is now complete.