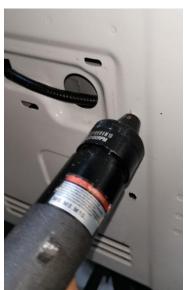

## Step 1: Find the template paper and cut it along the line. Then tape the paper on the tailgate.

**Step 2:** With the help of the template drill marking points, drill four mounting holes on the tailgate.

**Step 3:** Use the riveting nut gun with 6mm nut chuck to install the four riveting nuts.

**Step 4:** Install the tailgate table with supplied bolts.

**Step 5:** Installation is now complete.