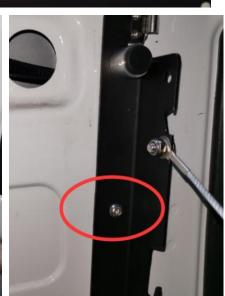

**Step 3:** Use the riveting nut gun with 6mm nut chuck to install the four riveting nuts.

**Step 4:** Install the tailgate table with supplied bolts.

**Step 5:** Installation is now complete.