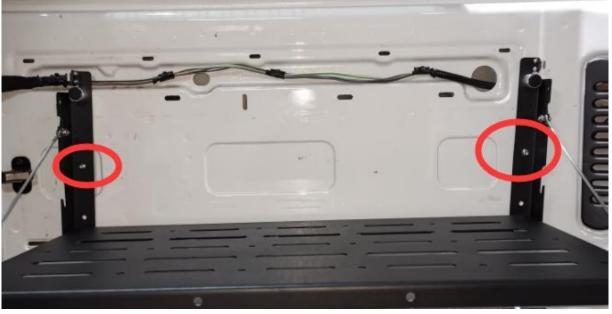

**Step 3:** Use the riveting nut gun with 6mm nut chuck to install the four riveting nuts.

**Step 4:** Install the tailgate table with supplied bolts.

**Step 5:** Installation is now complete.