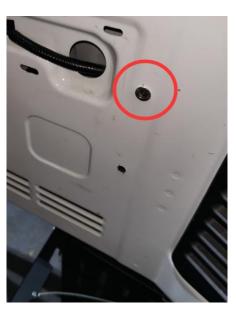

## Step 1: Find the template paper and cut it along the line. Then tape the paper on the tailgate.

**Step 2:** With the help of the template drill marking points, drill four mounting holes on the tailgate.