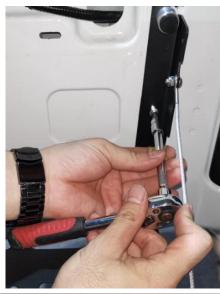

**Step 3:** Use the riveting nut gun with 6mm nut chuck to install the four riveting nuts.

**Step 4:** Install the tailgate table with supplied bolts.

**Step 5:** Installation is now complete.