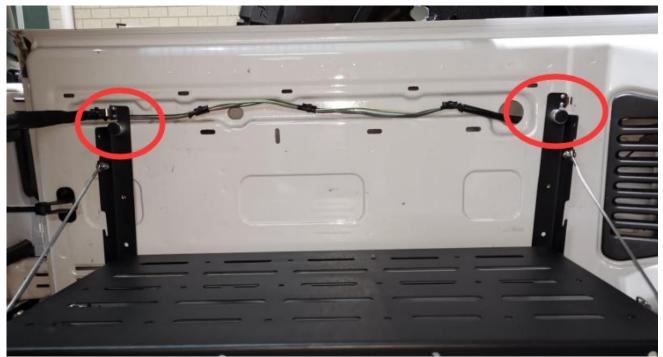

## Step 1: Find the template paper and cut it along the line. Then tape the paper on the tailgate.

**Step 2:** With the help of the template drill marking points, drill four mounting holes on the tailgate.

**Step 3:** Use the riveting nut gun with 6mm nut chuck to install the four riveting nuts.

**Step 4:** Install the tailgate table with supplied bolts.

**Step 5:** Installation is now complete.