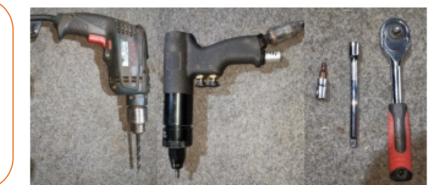

### (2) Tools required:

- a. Drill with 9.2-9.5mm Drill Bit
- b. Riveting Nut Tool
- c. 4mm Ratchet Allen Key Wrench