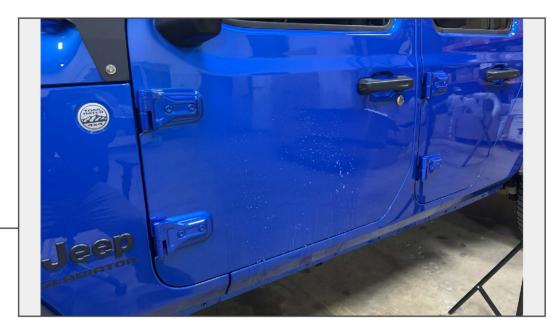

STEP 3

Spray the decal area of the vehicle with a mild amount of soapy water solution.

STEP 4

Place the decal onto the vehicle and adjust as necessary. Once adjusted, squeegee the decal into the vehicle panel to remove the remaining soapy water solution and promote proper adhesion.

STEP 5

Peel the transfer tape from the decal. Ensure the decal is fully pressed down while peeling the transfer tape.

STEP 6

Installation is now complete.