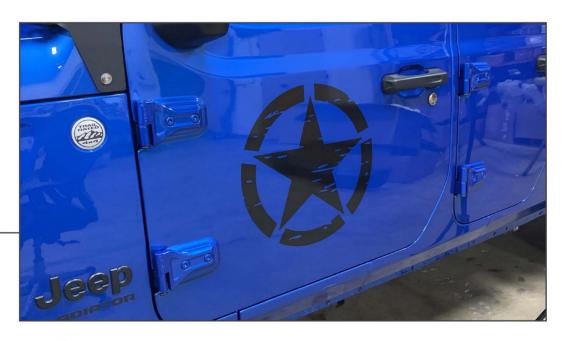

STEP 5

Peel the transfer tape from the decal. Ensure the decal is fully pressed down while peeling the transfer tape.

STEP 6

Installation is now complete.