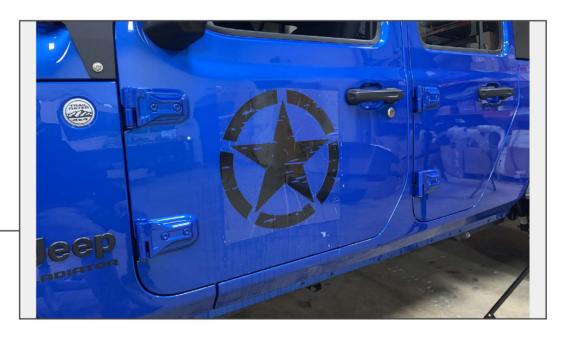

STEP 5

Peel the transfer tape from the decal. Ensure the decal is fully pressed down while peeling the transfer tape.

STEP 6

Installation is now complete.