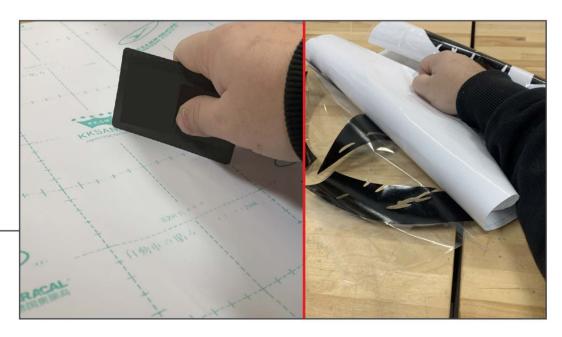

Clean the vehicle of dust/dirt in the area where the decal is desired using isopropyl alcohol and a microfiber cloth.

STEP 2

Using a plastic card, press the vinyl decal onto the transfer tape. Once pressed down, peel the release paper to reveal the decal on the transfer tape.

STEP 3

Spray the decal area of the vehicle with a mild amount of soapy water solution.

STEP 4

Place the decal onto the vehicle and adjust as necessary. Once adjusted, squeegee the decal into the vehicle panel to remove the remaining soapy water solution and promote proper adhesion.