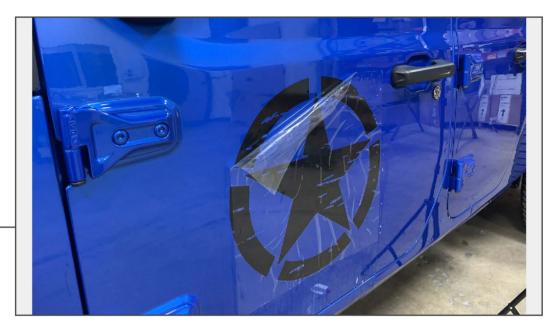

STEP 3

Spray the decal area of the vehicle with a mild amount of soapy water solution.

STEP 4

Place the decal onto the vehicle and adjust as necessary. Once adjusted, squeegee the decal into the vehicle panel to remove the remaining soapy water solution and promote proper adhesion.

STEP 5

Peel the transfer tape from the decal. Ensure the decal is fully pressed down while peeling the transfer tape.

STEP 6

Installation is now complete.