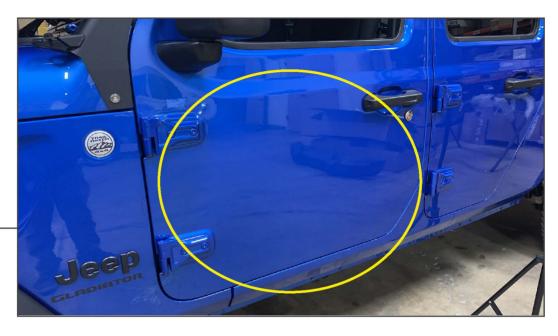

Clean the vehicle of dust/dirt in the area where the decal is desired using isopropyl alcohol and a microfiber cloth.

STEP 2

Using a plastic card, press the vinyl decal onto the transfer tape. Once pressed down, peel the release paper to reveal the decal on the transfer tape.