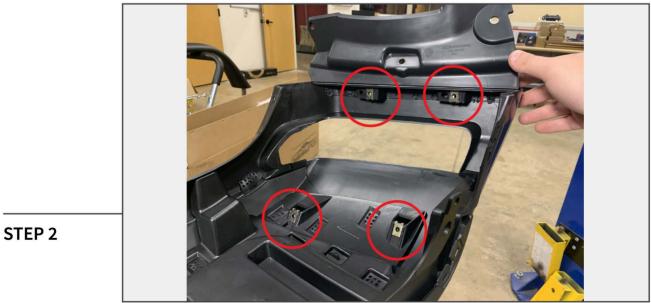

Begin assembling the new fender flare by inserting (4) Small U-Clips into the fender flare.

Install the turn signal lens into the fender flare using (4) Small Phillips Screws.

Install the marker light lens to the turn signal housing using (1) Large Phillips Screw. The lens gets inserted through the front of the fender flare. Plug in the marker light harness into the turn signal wiring harness.