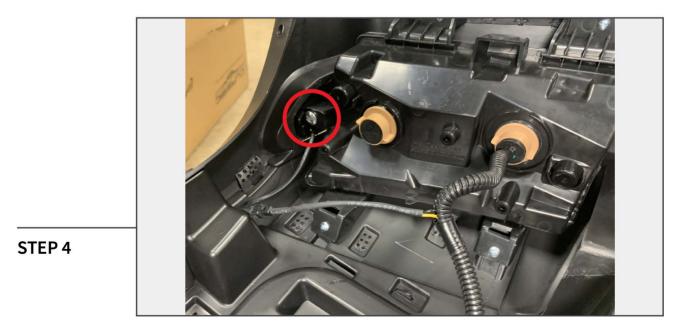

Install the Turn Signal Support Bracket to the fender flare using (3) Large Phillips Screws.

Install (8) Fender Clip Pads onto (8) Fender Clips, then slide them into the fender flare.

Install (3) M6 U-Clips into the Turn Signal Support Bracket. Fold the flap down, the secure with (3) M6 Phillips Screws.