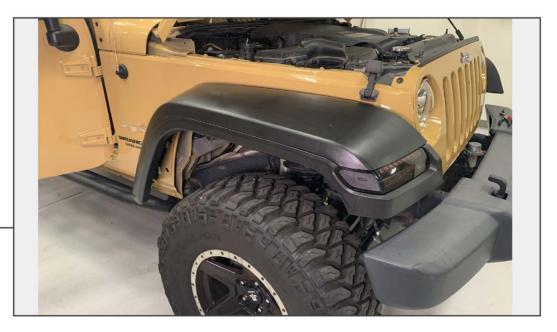

## **STEP 8**

Reinstall Fender Flare onto vehicle following step 1 in reverse order.

Note: To reuse factory inner fender liners, modification will be required.

Remove grille from the vehicle by removing (6) push clips along the top. Firmly pull the grille away from the vehicle. Unplug the turn signal wiring harness from the light socket.