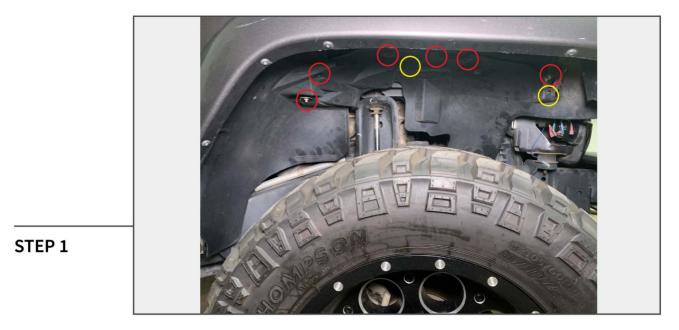

## **TOOLS REQUIRED**

10mm Socket Phillips Screwdriver Panel Removal Tool

Remove (6) 10mm bolts and (2) push clips from the fender liner. Unplug the parking light connector. Firmly pull fender flare away from vehicle.