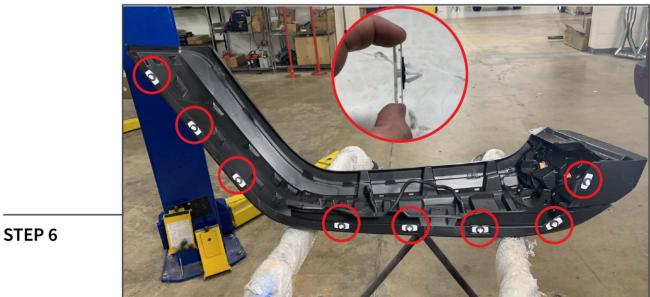

Install the Turn Signal Support Bracket to the fender flare using (3) Large Phillips Screws.

Install (8) Fender Clip Pads onto (8) Fender Clips, then slide them into the fender flare.

Install (3) M6 U-Clips into the Turn Signal Support Bracket. Fold the flap down, the secure with (3) M6 Phillips Screws.