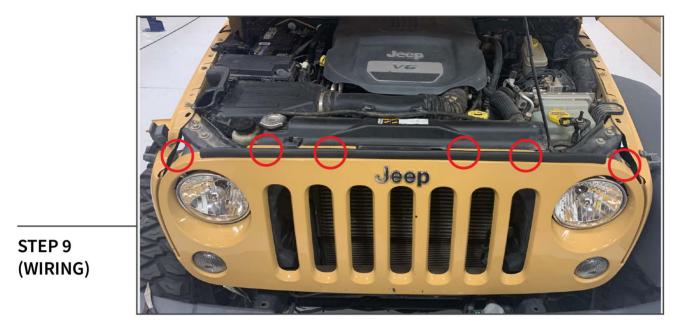

## **STEP 8**

Reinstall Fender Flare onto vehicle following step 1 in reverse order.

Note: To reuse factory inner fender liners, modification will be required.

Remove grille from the vehicle by removing (6) push clips along the top. Firmly pull the grille away from the vehicle. Unplug the turn signal wiring harness from the light socket.