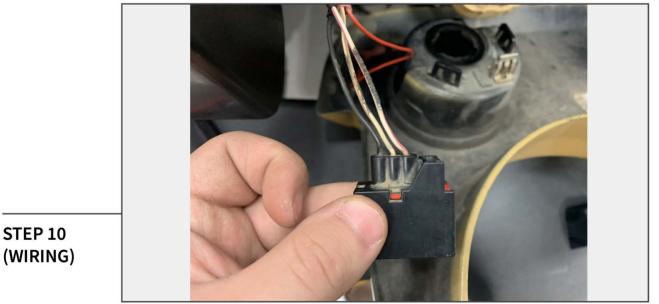

## **STEP 8**

Reinstall Fender Flare onto vehicle following step 1 in reverse order.

Note: To reuse factory inner fender liners, modification will be required.

Remove grille from the vehicle by removing (6) push clips along the top. Firmly pull the grille away from the vehicle. Unplug the turn signal wiring harness from the light socket.

Using provided ScotchLocks, tap into the following wires for light functionality. Repeat installation on opposite side. Installation is now complete.

| Turn Signal Harness | - | Vehicle Turn Signal Harness |
|---------------------|---|-----------------------------|
| White/Pink          | - | Green                       |
| White/Brown         | - | Brown                       |
| Black               | - | Black                       |