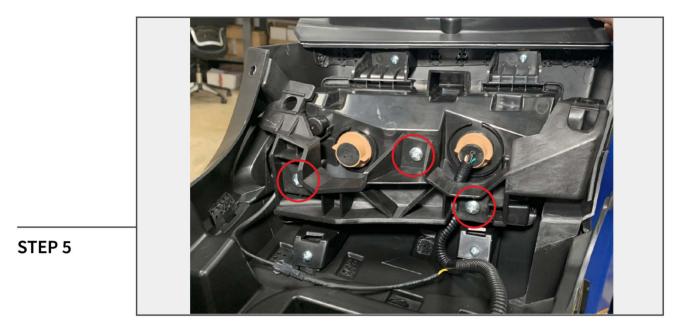

Begin assembling the new fender flare by inserting (4) Small U-Clips into the fender flare.

Install the turn signal lens into the fender flare using (4) Small Phillips Screws.

Install the marker light lens to the turn signal housing using (1) Large Phillips Screw. The lens gets inserted through the front of the fender flare. Plug in the marker light harness into the turn signal wiring harness.

Install the Turn Signal Support Bracket to the fender flare using (3) Large Phillips Screws.

Install (8) Fender Clip Pads onto (8) Fender Clips, then slide them into the fender flare.

Install (3) M6 U-Clips into the Turn Signal Support Bracket. Fold the flap down, the secure with (3) M6 Phillips Screws.