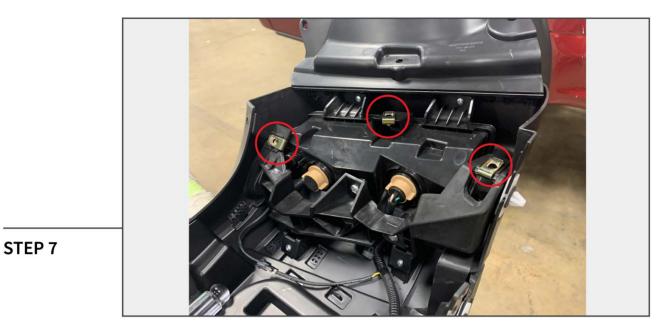

## **STEP 8**

Reinstall Fender Flare onto vehicle following step 1 in reverse order.

Note: To reuse factory inner fender liners, modification will be required.

Remove grille from the vehicle by removing (6) push clips along the top. Firmly pull the grille away from the vehicle. Unplug the turn signal wiring harness from the light socket.