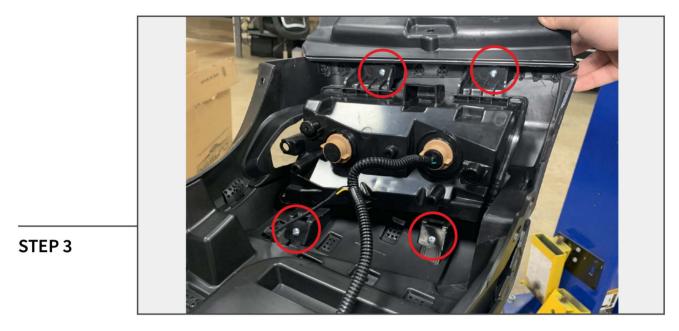

Install the Turn Signal Support Bracket to the fender flare using (3) Large Phillips Screws.

Install (8) Fender Clip Pads onto (8) Fender Clips, then slide them into the fender flare.

Install (3) M6 U-Clips into the Turn Signal Support Bracket. Fold the flap down, the secure with (3) M6 Phillips Screws.